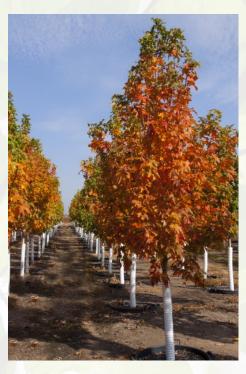

## Fall Fiesta® Sugar Maple

- Full sun/part shade
- Zone 3-7
- Height: 50-75 feet
- Spread: 50 feet
- Rapid growth rate
- Prefers a moist yet welldrained soil with slight acidity for optimum growth

- Branching is full and symmetrical
- Leaves are leathery, glossy and dark green. The leaves are resistant to leaf tatter and leafhopper damage.
- Brilliant organ, red, and yellow fall color
- Resistant to sun scald and frost cracks