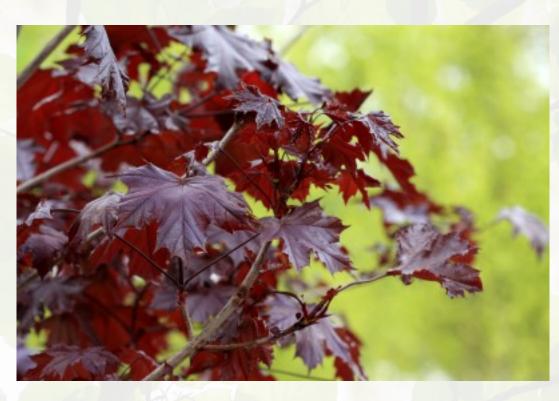

## Crimson King Maple

- Full sun
- Zone 4-7
- Height: 40-45 feet
- Spread: 35 feet
- Dense rich maroon foliage throughout growing season
- Fall foliage is reddish-bronze

- Adaptable to different soil types and growing conditions; also drought tolerant
- A fast growing Norway Maple cultivator
- An excellent shade tree for streets, lawns, and parks